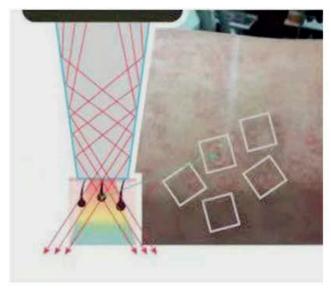

#### **VCSEL TECHNOLOGY: UNIFORM ENERGY DISTRIBUTION**

VCSEL technology uniformly disperses energy across the skin, increasing efficiency and minimizing discomfort. Bid farewell to uneven treatments and welcome a new era of painless procedures.

Using VCSEL technology, the energy is distributed uniformly across the skin area, which creates greater efficiency & less percieved pain.

Lasers without VCSEL technology, the energy is concentrated in the centre of the skin area, resulting in pain, irritation & risk of burning.