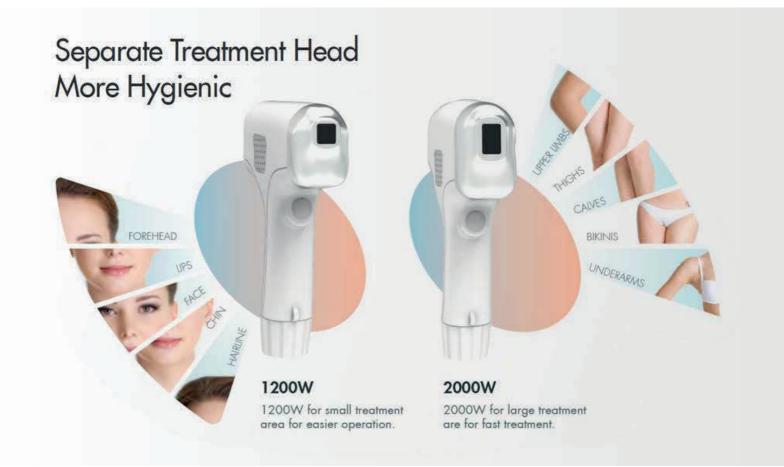

#### **DUAL-HEAD POWERHOUSE**

Designed for efficiency, the QuadLAZE Pro offers two interchangeable treatment heads—a 1200W (12mmx12mm spot size) head for delicate areas like lips, face, chin, and hairline, and a robust 2000W (12mmx23mm spot size) head for larger regions like thighs, calves, bikini, underarms, and arms. This duality empowers practitioners to effortlessly navigate diverse treatment zones with utmost efficacy.