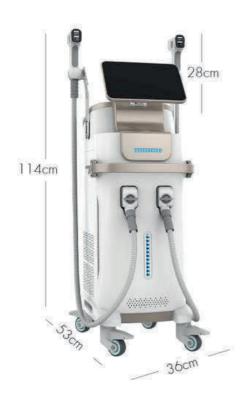

#### **TECHNICAL SPECIFICATIONS**

| LASER TYPE                  |  |
|-----------------------------|--|
| HIGHT INTENSITY DIODE LASER |  |
|                             |  |

TOTAL POWER

LASER HANDLE OUTPUT POWER 600W/800W/1200W/2000W

| SYSTEM COOLING       | SPOT SIZE           |
|----------------------|---------------------|
| CONSTANT TEMPERATURE | 12*23mm(800W/2000W) |
| REFRIGERATION 25°C   | 12*12mm(600W/1200W) |

PACKAGE SIZE GROS 78cm\*56cm\*124cm 90kg