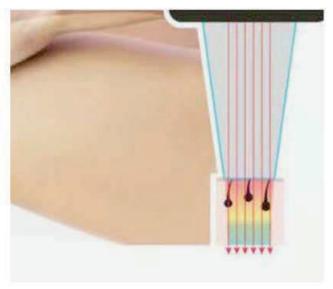

#### **VCSEL TECHNOLOGY: UNIFORM ENERGY DISTRIBUTION**

VCSEL technology uniformly disperses energy across the skin, increasing efficiency and minimizing discomfort. Bid farewell to uneven treatments and welcome a new era of painless procedures.

Using VCSEL technology, the energy is distributed uniformly across the skin area, which creates greater efficiency & less percieved pain.

Lasers without VCSEL technology, the energy is concentrated in the centre of the skin area, resulting in pain, irritation & risk of burning.