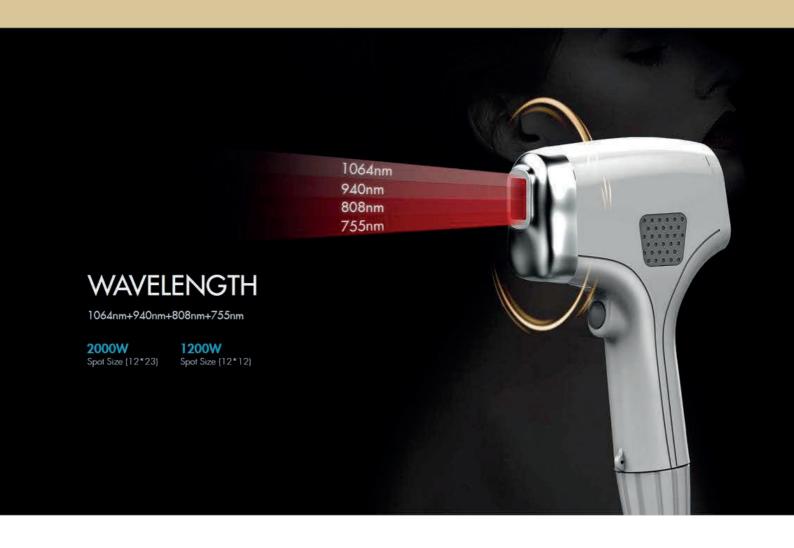

## 755NM WAVELENGTH (ALEXANDRITE LASER)

The penetration depth of 755nm is a little shallower than the other options. It is effective for light-colored and thin hair, especially for superficially embedded hair in areas such as the upper lip.

## 940NM WAVELENGTH (DIODE LASER)

This is a relatively newer wavelength that is also well-suited for all skin types. It combines the advantages of both the 808nm and 1064nm wavelengths, making it versatile and efficient.

## 808NM WAVELENGTH (DIODE LASER)

808nm is clinically proven as the best wavelength for hair removal where it targets the bulge and bulb of the hair follicle, making it ideal for treating the arms, legs, cheeks, and beard.

## 1064NM WAVELENGTH (ND:YAG LASER)

The penetration of 1064nm is more profound and offers benefits deeper than the 808nm option, where it targets the bulb and papilla of the hair follicle. It is effective for dark skin, thick hair, and obese people, especially for deeper embedded hair in the scalp, armpits, and pubic regions.

WAVELENGTH

| 4000W | 1064nm+940nm+808nm+755nm |
|-------|--------------------------|
|       |                          |

| SHOTS GUARANTEE    | ENERGY                |
|--------------------|-----------------------|
| 2 YEARS NO LIMITED | 5~80J/cm <sup>2</sup> |