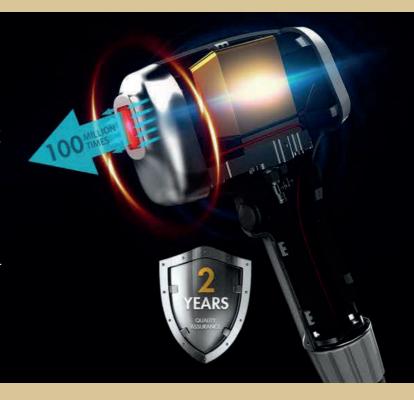

#### **ENDURANCE BEYOND COMPARE**

With an astounding lifespan of 100 Million shots per treatment head, the QuadLAZE Pro is engineered for longevity, assuring years of dependable performance, treatment after treatment.