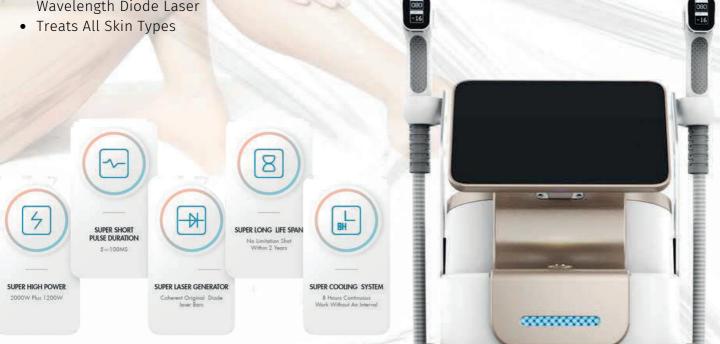

#### **KEY FEATURES**

- High-Intensity Diode Laser Hair Removal
- Super High Power 4000W
- Short Pulse Duration- 5-100MS
- Achieve rapid treatment cycles while maintaining precision and client satisfaction.
- Super Long Life Span 100 Million shotes within two years
- Super Cooling System
- Dual-Head Powerhouse
- Impressive Power Spectrum: 1200w+2000w 4
  Wavelength Diode Laser

#### **SUPER COOLING PROWESS**

Our innovative super cooling system ensures a staggering 8 hours of continuous operation without the need for intervals. Say goodbye to interruptions—seamlessly glide through sessions, offering clients uninterrupted comfort and exceptional treatment quality.

#### PRECISE PULSE CONTROL

Experience unparalleled control with a pulse duration of 5-100MS. Tailor treatments to individual needs, optimizing outcomes and minimizing heat throughout the skin. The pulse duration determines how long the energy from the laser is delivered to the targeted hair follicles. Different hair colors, skin types, and treatment areas require varying pulse durations to achieve optimal results while minimizing the risk of adverse effects.

#### **ENDURANCE BEYOND COMPARE**

With an astounding lifespan of 100 Million shots per treatment head, the QuadLAZE Pro is engineered for longevity, assuring years of dependable performance, treatment after treatment.