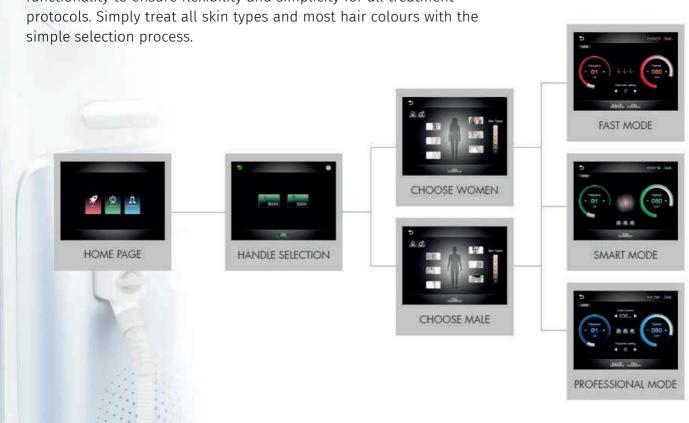

#### **INTELLIGENT OPERATING SYSTEM**

Say goodbye to old operating systems and hello to the all-new easy, intelligent QuadLAZE Pro system. With simple selection processes and functionality to ensure flexibility and simplicity for all treatment