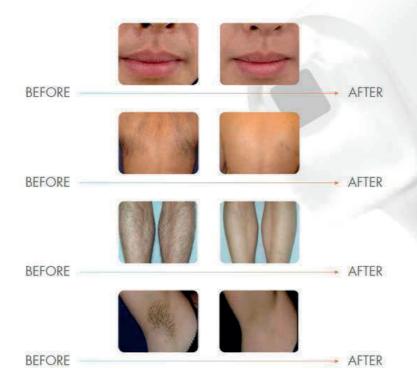

#### **BEFORE AND AFTERS**

Clients receiving treatment on the QuadLAZE Pro diode laser experience incredible results regardless of skin type and hair color.

Before-After