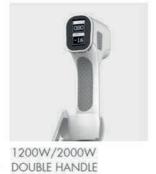

#### **DUAL-HEAD POWERHOUSE**

Designed for efficiency, the QuadLAZE Pro offers two interchangeable treatment heads—a 1200W (12mmx12mm spot size) head for delicate areas like lips, face, chin, and hairline, and a robust 2000W (12mmx23mm spot size) head for larger regions like thighs, calves, bikini, underarms, and arms. This duality empowers practitioners to effortlessly navigate diverse treatment zones with utmost efficacy.

#### **IMPRESSIVE POWER SPECTRUM**

Choose from laser handle output powers of 600W, 800W, 1200W, and 2000W, culminating in an overall device power of 4000W. Experience unparalleled performance, ensuring exceptional results.