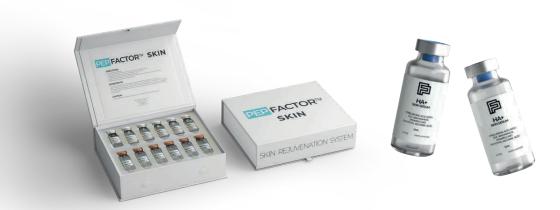

#### PEPFACTOR TREATMENTS FOR SKIN

PepFactor Skin is one of the most advanced cosmetic skin systems available today. Formulated by doctors and scientists, PepFactor contains the world's first uniquely formulated treatment for vibrant, glowing, and more youthful-looking skin. PepFactor visibly improves overall skin appearance for a more youthful and radiant look.

PepFactor Skin treatments come in a set of 6 treatments per box. Each therapy can earn you up to \$500 and provides the best skincare for your clients.

PepFactor Skin kits are the perfect addition to offer as a treatment with your DermAnalysis Pro device.