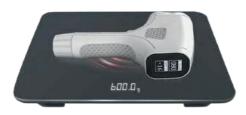

ER 600W/800W/1200W/2000W

WAVELENGTH

| 4000W | 1064nm+940nm+808nm+755nm |
|-------|--------------------------|
|       |                          |

| SHOTS GUARANTEE    | ENERGY                |
|--------------------|-----------------------|
| 2 YEARS NO LIMITED | 5~80J/cm <sup>2</sup> |

| PULSE WIDTH | DISPLAY                    |
|-------------|----------------------------|
| 5-100MS     | 12 INCH MULTI COLOR SCREEN |

| FREQUENCY | TREATMENT HEAD TEMPERATUR |
|-----------|---------------------------|
| 1~20H7    | MAX -16°C                 |

| SYSTEM COOLING       | SPOT SIZE           |
|----------------------|---------------------|
| CONSTANT TEMPERATURE | 12*23mm(800W/2000W) |
| REFRIGERATION 25°C   | 12*12mm(600W/1200W) |

PACKAGE SIZE GROS 78cm\*56cm\*124cm 90kg

GROSS WEIGHT



Weight Is Only 600g



#### **QUALITY COMPONENTS**

Our QuadLAZE Pro utilizes only quality components such as the Coherent technology that ensures stable and sufficient output to guarantee a super long lifespan of the laser.

#### **Our Product range**

We offer a wide range of quality cosmetic and aesthetic devices for med spa clinics. For the latest in aesthetic equipment, see our catalog online at www.pepfactor.com



#### **BUNDLE AND SAVE**

We have a range of pre-designed bundles available for a reduced price. Not quite what you're looking for? Why not reach out, and we can tailor a package specifically for your clinic.

#### **SALES ENQUIRIES**

Email: info@pepfactor.org Phone (AUS): +61 2 8916 6220 Phone (USA): +1 929 788 7886 Phone (UK): +44 203 621 0642

#### **PAYMENT & FINANC