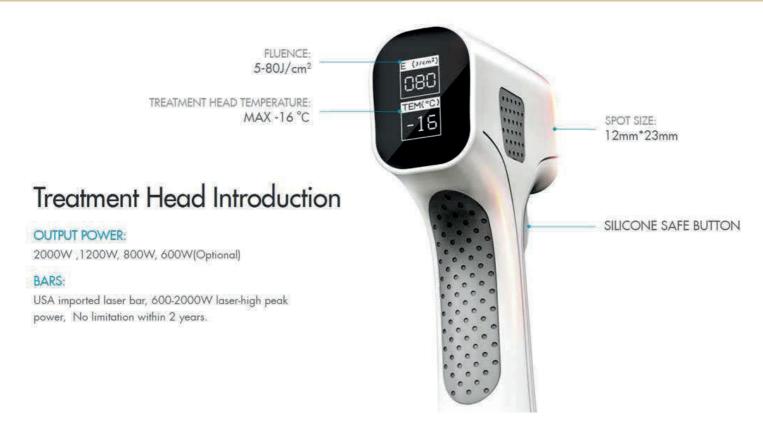

- Suitable For Most Hair Colors
- Multi-Wavelength Precision
- Fluence Flexibility
- Uniform Energy Distribution
- Innovative Temperature Control
- Elevate efficiency with a frequency range of 1 to 20Hz
- Sleek Interface and Mobility
- Spot Size: 12\*23 Spot Size: 12\*12
- Easy Operation

#### **IMPRESSIVE POWER SPECTRUM**

Choose from laser handle output powers of 600W, 800W, 1200W, and 2000W, culminating in an overall device power of 4000W. Experience unparalleled performance, ensuring exceptional results.

#### **TECHNICAL SPECIFICATIONS**

| LASER TYPE                  |  |
|-----------------------------|--|
| HIGHT INTENSITY DIODE LASER |  |
|                             |  |

TOTAL POWER

LASER HANDLE OUTPUT POWER 600W/800W/1200W/2000W

WAVELENGTH

| 4000W | 1064nm+940nm+808nm+755nm |
|-------|--------------------------|
|       |                          |

| SHOTS GUARANTEE    | ENERGY                |
|--------------------|-----------------------|
| 2 YEARS NO LIMITED | 5~80J/cm <sup>2</sup> |

| PULSE WIDTH | DISPLAY                    |
|-------------|----------------------------|
| 5-100MS     | 12 INCH MULTI COLOR SCREEN |

| FREQUENCY | TREATMENT HEAD TEMPERATUR |
|-----------|---------------------------|
| 1~20H7    | MAX -16°C                 |

| SYSTEM COOLING       | SPOT SIZE           |
|----------------------|---------------------|
| CONSTANT TEMPERATURE | 12*23mm(800W/2000W) |
| REFRIGERATION 25°C   | 12*12mm(600W/1200W) |

PACKAGE SIZE GROS 78cm\*56cm\*124cm 90kg