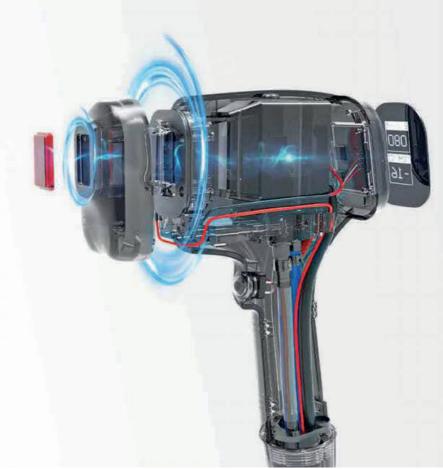

#### **INTELLIGENT OPERATING SYSTEM**

Say goodbye to old operating systems and hello to the all-new easy, intelligent QuadLAZE Pro system. With simple selection processes and functionality to ensure flexibility and simplicity for all treatment

**SLEEK INTERFACE AND MOBILITY** 

Navigate with ease using the 12-inch multicolored touchscreen control panel. Effortlessly maneuver the device with 360-degree silent wheels, enhancing portability and convenience.