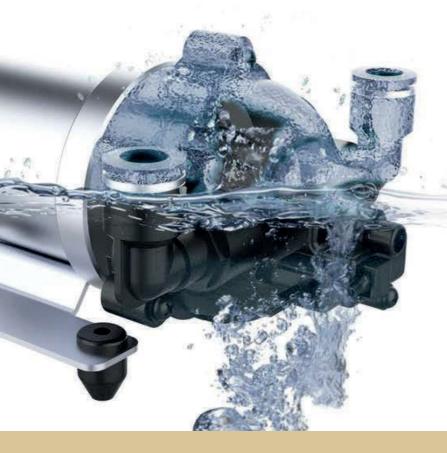

#### **SUPER COOLING PROWESS**

Our innovative super cooling system ensures a staggering 8 hours of continuous operation without the need for intervals. Say goodbye to interruptions—seamlessly glide through sessions, offering clients uninterrupted comfort and exceptional treatment quality.

| SYSTEM COOLING       | SPOT SIZE           |
|----------------------|---------------------|
| CONSTANT TEMPERATURE | 12*23mm(800W/2000W) |
| REFRIGERATION 25°C   | 12*12mm(600W/1200W) |

PACKAGE SIZE GROS 78cm\*56cm\*124cm 90kg